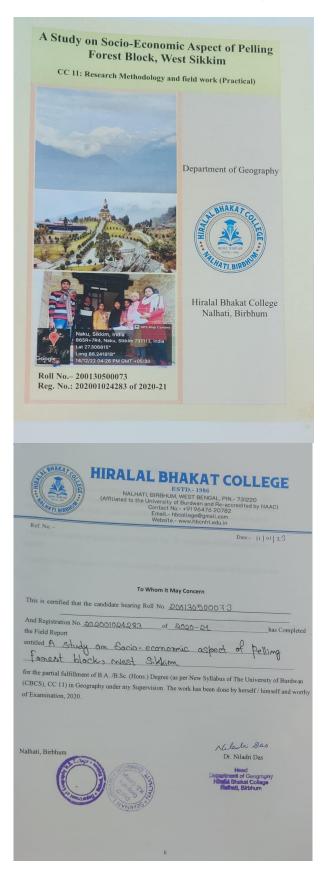

#### Sample of Field report

A Study on Socio-economic aspect of Pelling forest block, West Sikkim

Roll No.: 200130500073 Registration No.: 202001024283

Session: 2020- 21

Hiralal Bhakat College (305), Nalhati (Affiliated to The University of Burdwan)