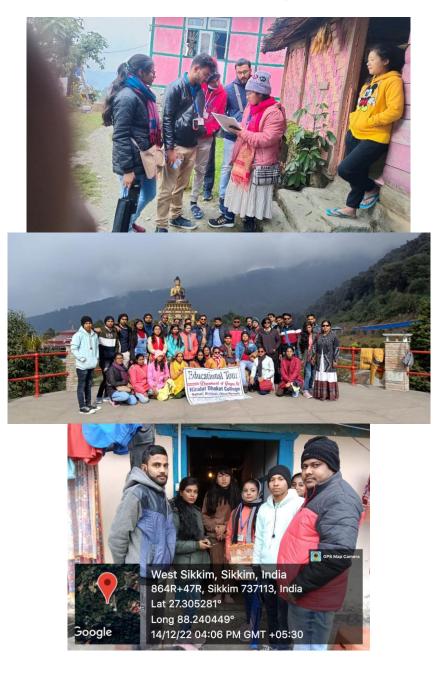

#### **Some Relevant Photographs**

pealas

Date: 21.02.2023

HOD Department of Geogrphy Hiralal Bhakat College Nalhati, Birbhum

HEAD DEPARTMENT OF GEOGRAPHY HIRALAL BHAKAT COLLEGE NALHATI, BIRBHUM