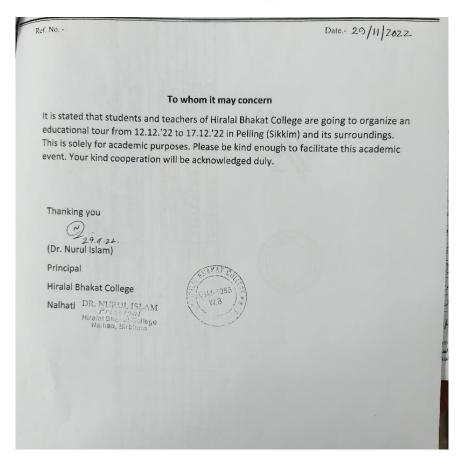

#### **Approval of Financial Assistance**

323 2022 From, Dr. Niladri Das Head Department of Geography Hiralal Bhakat College Nalhati, Birbhum To, The Principal Hiralal Bhakat College Nall ati, Birbhum Sub: Prayer for financial assistance for educational tour from 12.12.2022 to 17.12.2022 Sir, With due respect I would like to inform you that likewise previous years and as per university course guideline our department is going to organize an educational tour from 12.12.2022 to 17.12.2022 in Pelling (Sikkim) and its surroundings. For proper and smooth management, we need some financial assistance from you. As per our estimation we need Rs. 40,000/- (Forty thousand). Therefore, I shall be highly obliged if you kindly grant the amount for smooth running of the said tour. Thanking you. Yours faithfully, Neledri Des Date:06/12/22 (Dr. Niladri Das) Heat Department of Geograp Hiratai Bhakat Colleg Nathali, Birbhum Place: Nalhati 7-12-22 Nulto Principal Hiralal Chakat Collect Nalbati, Birbhum 11:10